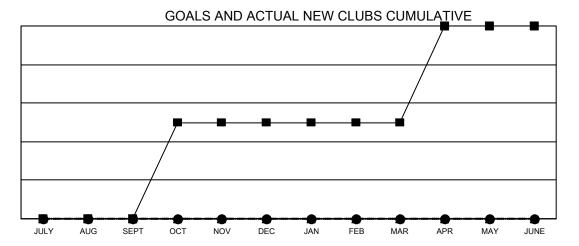

## GAT MONTHLY MEMBERSHIP PROGRESS REPORT

Results as of: 9/30/2021

**LOCATION: KENTUCKY** 

| Clubs                 |               |           |               |  |  |  |  |  |
|-----------------------|---------------|-----------|---------------|--|--|--|--|--|
| RESULTS FOR 2021-2022 |               |           |               |  |  |  |  |  |
| QUARTER               | NEW CLUB GOAL | NEW CLUBS | DROPPED CLUBS |  |  |  |  |  |
| JULY/AUG/SEPT         | 0             | 0         | 1             |  |  |  |  |  |
| OCT/NOV/DEC           | 1             | 0         | 0             |  |  |  |  |  |
| JAN/FEB/MAR           | 0             | 0         | 0             |  |  |  |  |  |
| APR/MAY/JUNE          | 1             | 0         | 0             |  |  |  |  |  |

- CURRENT YEAR GOALS FOR NEW CLUBS

- CURRENT YEAR ACTUAL NEW CLUBS

- LAST YEAR ACTUAL NEW CLUBS