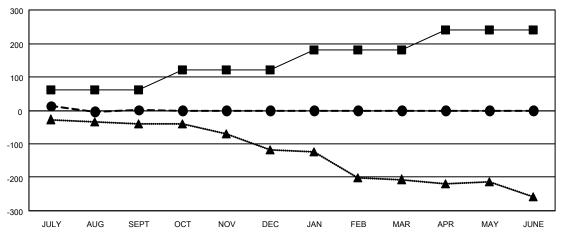

| Members               |  |  |  |  |  |  |  |  |
|-----------------------|--|--|--|--|--|--|--|--|
| RESULTS FOR 2021-2022 |  |  |  |  |  |  |  |  |
| GROWTH DROPPED        |  |  |  |  |  |  |  |  |
| UAL MEMBERS ACTUAL    |  |  |  |  |  |  |  |  |
| (including transfers) |  |  |  |  |  |  |  |  |
| 104                   |  |  |  |  |  |  |  |  |
| 0                     |  |  |  |  |  |  |  |  |
| 0                     |  |  |  |  |  |  |  |  |
| 0                     |  |  |  |  |  |  |  |  |
|                       |  |  |  |  |  |  |  |  |

## GOALS AND ACTUAL MEMBERS CUMULATIVE

- MEMBER GROWTH NET GOAL

- MEMBER GROWTH ACTUAL

- LAST YEAR MEMBERSHIP ACTUAL

| DROPPED CLUBS: 1 |     | 42 CLUBS OF 153 ADDED 1 OR<br>MORE NEW MEMBERS | GENDER DISTRIBUTION               |                |
|------------------|-----|------------------------------------------------|-----------------------------------|----------------|
|                  |     |                                                | MALE                              | 2,408 (65.65%) |
|                  |     |                                                | FEMALE                            | 1,260 (34.35%) |
| DROPPED MEMBERS  |     |                                                | NON BINARY                        | 0 (0.00%)      |
| DECEASED         | 17  |                                                | PREFER NOT TO ANSWER              | 0 (0.00%)      |
| CLUB CANCELLED   | 20  |                                                | TOTAL FAMILY LINIT MEMBERS        | 723            |
| OTHER            | 67  | CLICK HERE FOR CUMULATIVE                      | TOTAL FAMILY UNIT MEMBERS         | 723            |
| TOTAL            | 104 | MEMBERSHIP DATA                                | FAMILY MEMBERS PAYING HAL<br>DUES | F 372          |